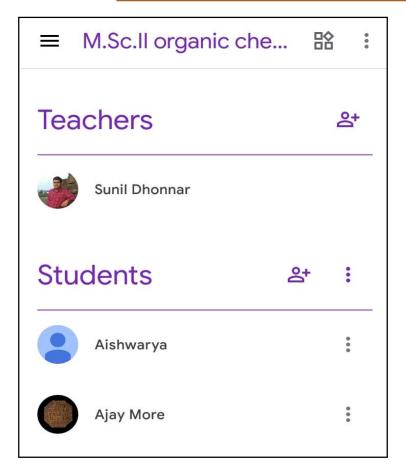

Karmaveer Bhausaheb Hiray

Mahatma Gandhi Vidyamandir's

## Loknete Vyankatrao Hiray Arts, Science & Commerce College

Affiliated to S.P.P. Uni., Pune Id. No. PU/NS/ASC/018 [1971]
Website: www.lvhcollege.com e-mail: lvhcollege@gmail.com

Re-Accredited by NAAC with 'A' Grade Best College Award 2017 (S.P. Pune University)

# ICT enabled teaching learning





















## **Digital interactive board**

















# Digital pen tablet





# Online platforms like Zoom, Stream yard, Google meet



# Online platforms like Zoom, Stream yard, Google meet





# Online platforms like Zoom, Stream yard, Google meet, Teachmint



## **Google classrooms**



## **Google classrooms**







## Virtual library classrooms





# Online platforms SWAYAM-NPTEL and e-PG pathshala





## NPTEL Local Chapter (4573) IIT Powai

| Kothawade                           |                            |                | Power System                                                                                                     |    |                    |        |         |             |         |           |      |                 |
|-------------------------------------|----------------------------|----------------|------------------------------------------------------------------------------------------------------------------|----|--------------------|--------|---------|-------------|---------|-----------|------|-----------------|
| Dr. Arti<br>Chudamanrao<br>Lokhande | acl.sph@