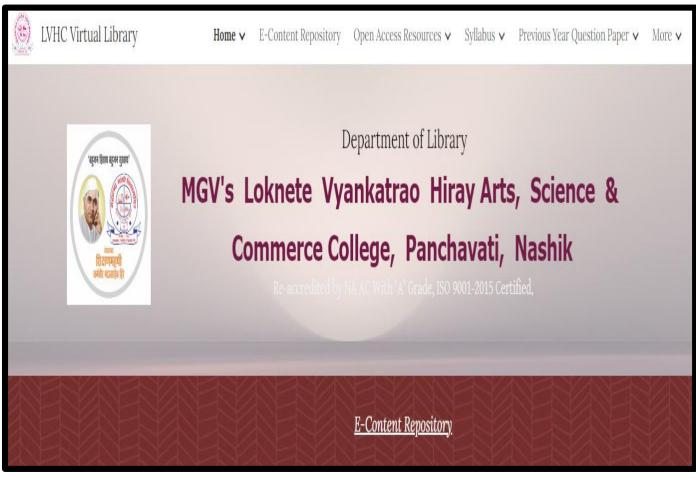

Karmaveer Bhausaheb Hiray

Mahatma Gandhi Vidyamandir's

## Loknete Vyankatrao Hiray Arts, Science & Commerce College

Affiliated to S.P.P. Uni., Pune Id. No. PU/NS/ASC/018 [1971]
Website: www.lvhcollege.com e-mail: lvhcollege@gmail.com

Re-Accredited by NAAC with 'A' Grade Best College Award 2017 (S.P. Pune University)

# ICT enabled teaching learning





















## **Digital interactive board**

















# Digital pen tablet





# Online platforms like Zoom, Stream yard, Google meet



# Online platforms like Zoom, Stream yard, Google meet





# Online platforms like Zoom, Stream yard, Google meet, Teachmint



## **Google classrooms**



## **Google classrooms**







## Virtual library classrooms





# Online platforms SWAYAM-NPTEL and e-PG pathshala





## NPTEL Local Chapter (4573) IIT Powai

| Kothawade                           |                            |                | Power System                                                                                                     |    |                    |        |         |             |         |           |      |                 |
|-------------------------------------|----------------------------|----------------|------------------------------------------------------------------------------------------------------------------|----|--------------------|--------|---------|-------------|---------|-----------|------|-----------------|
| Dr. Arti<br>Chudamanrao<br>Lokhande | acl.sph@gmail.com          | noc22-<br>mg47 |