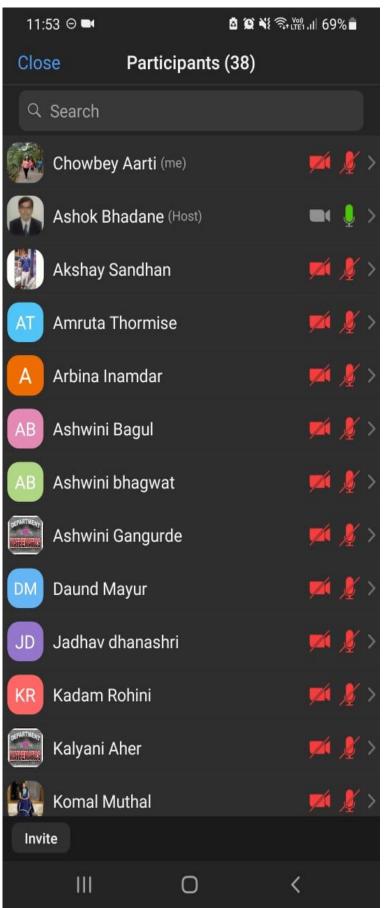

# Online platforms like Zoom, Stream yard, Google meet

# Online platforms like Zoom, Stream yard, Google meet, Teachmint