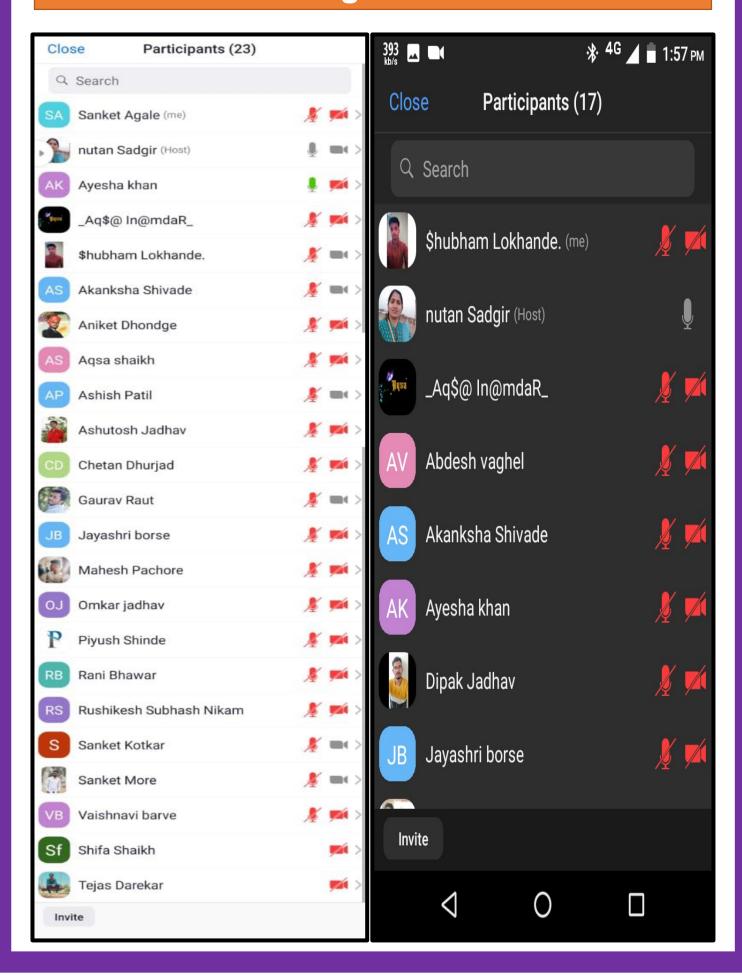

# Online platforms like Zoom, Stream yard, Google meet

# Online platforms like Zoom, Stream yard, Google meet, Teachmint