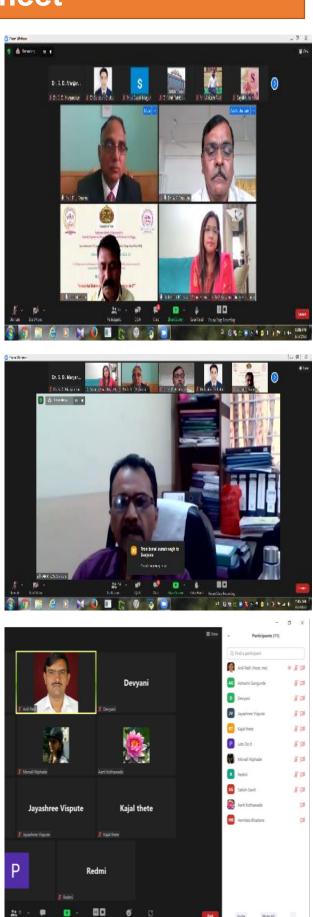

# Online platforms like Zoom, Stream yard, Google meet

# Online platforms like Zoom, Stream yard, Google meet, Teachmint