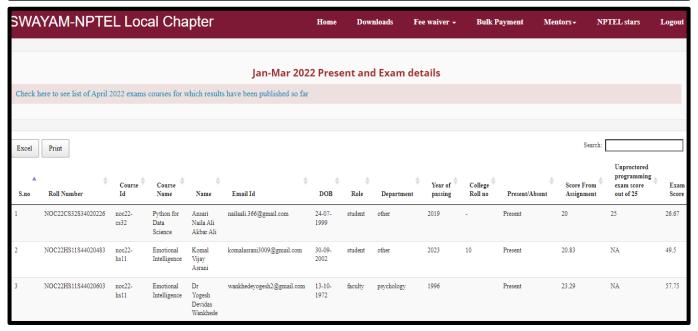

## NPTEL Local Chapter (4573) IIT Powai

| Kothawade                           |                            |                | Power System                                                                                                     |    |                    |        |         |             |         |           |      |                 |
|-------------------------------------|----------------------------|----------------|------------------------------------------------------------------------------------------------------------------|----|--------------------|--------|---------|-------------|---------|-----------|------|-----------------|
| Dr. Arti<br>Chudamanrao<br>Lokhande | acl.sph@gmail.com          | noc22-<br>mg47 | Consumer<br>Behaviour                                                                                            |    | +91 94214<br>89022 | Nashik | faculty | doctoral    |         | Commerce  | None | Jan-Apr<br>2022 |
| Akshata<br>Prakash Ahire            | akshuahire1406@gmail.com   | noc22-<br>bt17 | Basics of<br>Biology                                                                                             | 26 | +91 96738<br>11101 | Nashik | student | bachelor3yr | science | Zoology   | 2    | Jan-Apr<br>2022 |
| Akshata<br>Prakash Ahire            | akshuahire1406@gmail.com   | noc22-<br>ge10 | Basic Course in<br>Omithology                                                                                    | 26 | +91 96738<br>11101 | Nashik | student | bachelor3yr | science | Zoology   | 2    | Jan-Apr<br>2022 |
| Almas<br>Abdulrazak<br>Vahora       | almasvahora022@gmail.com   | noc22-<br>cy23 | Fundamentals of<br>Spectroscopy                                                                                  | 10 | +91 82750<br>90665 | Nashik | student | masters     | science | Chemistry | 1    | Jan-Ap<br>2022  |
| Almas<br>Abdulrazak<br>Vahora       | almasvahora022@gmail.com   | noc22-<br>cy27 | Essentials of<br>Oxidation,<br>Reduction and<br>C-C Bond<br>Formation.<br>Application in<br>Organic<br>Synthesis | 10 | +91 82750<br>90665 | Nashik | student | masters     | science | Chemistry | 1    | Jan-Api<br>2022 |
| Aniket<br>Santosh<br>Baghele        | aniketbaghele655@gmail.com | noc22-<br>bt17 | Basics of<br>Biology                                                                                             | 8  | +91 87888<br>67594 | Nashik | student | bachelor3yr | science | Zoology   | 1    | Jan-Apr<br>2022 |

| SWAYAM-                  | NPTE           | EL Lo   | cal Cha           | pter            |                                   | I              | Iome Dov                 | vnloads Fe                                            | e waiver 🕶    | Bulk        | Payment                   | Mentors <b>▼</b> | NPTE        | L stars                  | Logout          |
|--------------------------|----------------|---------|-------------------|-----------------|-----------------------------------|----------------|--------------------------|-------------------------------------------------------|---------------|-------------|---------------------------|------------------|-------------|--------------------------|-----------------|
| en published so far      |                |         |                   |                 |                                   |                |                          |                                                       |               |             |                           |                  |             |                          |                 |
|                          |                |         |                   |                 |                                   |                |                          |                                                       |               |             |                           |                  |             |                          |                 |
|                          |                |         |                   |                 |                                   |                | Search:                  |                                                       |               |             |                           |                  |             |                          |                 |
| il Id                    | DOB            | \$ Role | <b>Department</b> | Year of passing | College <sup>(†)</sup><br>Roll no | Present/Absent | Score From<br>Assignment | Unproctored<br>programming<br>exam score<br>out of 25 | Exam<br>Score | Final Score | Certificate Type          | FDP<br>Eligible  | †<br>Topper | Exam <sup>(†)</sup> Date | Timeline        |
| chaudhari15001@gmail.com | 15-04-<br>2001 | student | zoology           | 2021            | 3                                 | Present        | 19.06                    | NA                                                    | 33            | 52          | Successfully<br>completed | No               |             | 2022-04-<br>23           | Jan-Apr<br>2022 |
| na999@gmail.com          | 23-08-<br>1996 | student | other             | year_2          | 23                                | Absent         |                          | NA                                                    |               |             | No Certificate            | No               |             | 2022-04-<br>23           | Jan-Apr<br>2022 |
| salve2503@gmail.com      | 31-03-<br>2001 | student | zoology           | 2021            | 2                                 | Present        | 19.63                    | NA                                                    | 24.75         | 44          | No Certificate            | No               |             | 2022-04-<br>23           | Jan-Apr<br>2022 |
| nbagul1978@gmail.com     | 10-06-<br>1978 | student | zoology           | 2007            | 24                                | Present        | 0.00                     | NA                                                    | 29.25         | 29          | No Certificate            | No               |             | 2022-04-<br>23           | Jan-Apr<br>2022 |
| amshewale42@gmail.com    | 02-08-<br>2001 | student | other             | year_3          | 38                                | Absent         |                          | NA                                                    |               |             | No Certificate            | No               |             | 2022-04-<br>23           | Jan-Apr<br>2022 |