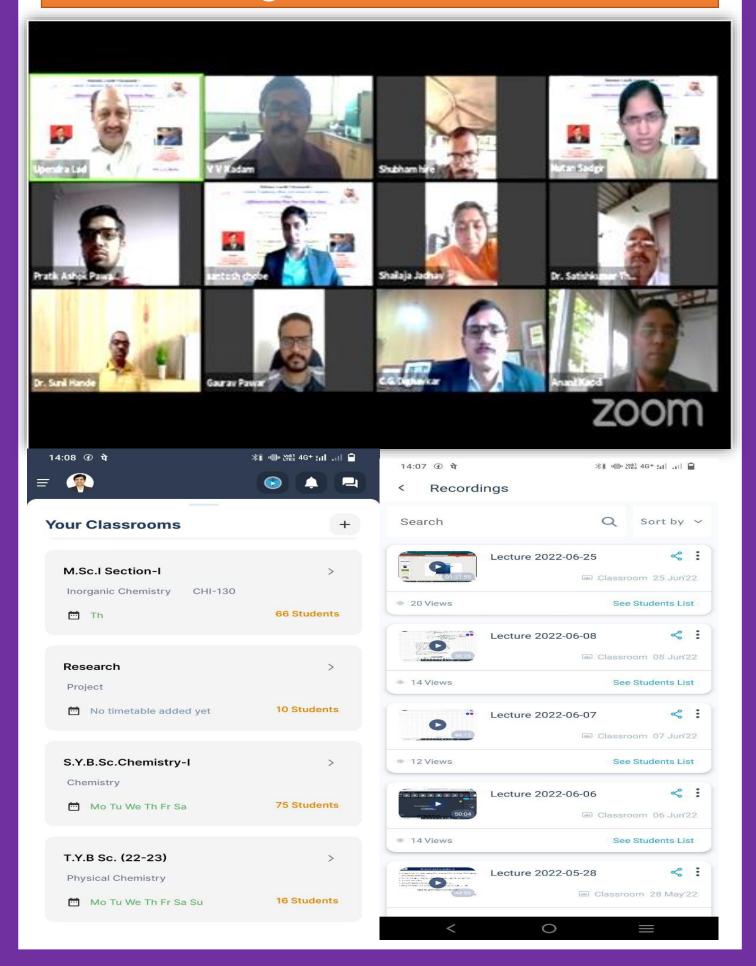

# Online platforms like Zoom, Stream yard, Google meet

# Online platforms like Zoom, Stream yard, Google meet, Teachmint

## **Google classrooms**