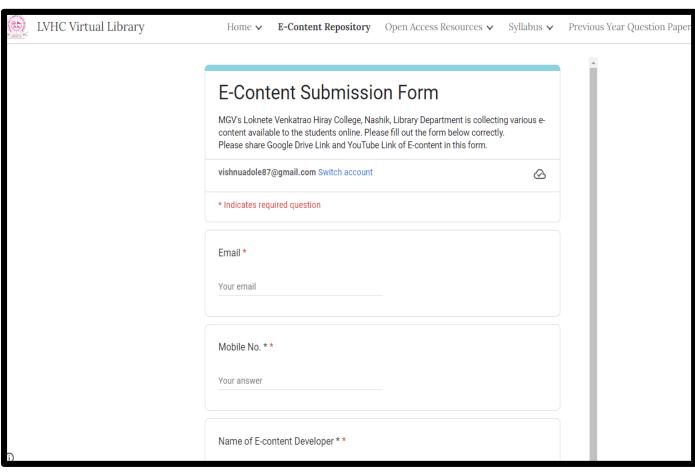

Karmaveer Bhausaheb Hiray

Mahatma Gandhi Vidyamandir's

## Loknete Vyankatrao Hiray Arts, Science & Commerce College

Affiliated to S.P.P. Uni., Pune Id. No. PU/NS/ASC/018 [1971]
Website: www.lvhcollege.com e-mail: lvhcollege@gmail.com

Re-Accredited by NAAC with 'A' Grade Best College Award 2017 (S.P. Pune University)

# ICT enabled teaching learning





















## **Digital interactive board**

















# Digital pen tablet





# Online platforms like Zoom, Stream yard, Google meet



# Online platforms like Zoom, Stream yard, Google meet





# Online platforms like Zoom, Stream yard, Google meet, Teachmint



## **Google classrooms**



## **Google classrooms**







## Virtual library classrooms





# Online platforms SWAYAM-NPTEL and e-PG pathshala





## NPTEL Local Chapter (4573) IIT Powai

| Kothawade                           |                            |                | Power System                                                                                                     |    |                    |        |         |             |         |           |      |                 |
|-------------------------------------|----------------------------|----------------|------------------------------------------------------------------------------------------------------------------|----|--------------------|--------|---------|-------------|---------|-----------|------|-----------------|
| Dr. Arti<br>Chudamanrao<br>Lokhande | acl.sph@gmail.com          | noc22-<br>mg47 | C