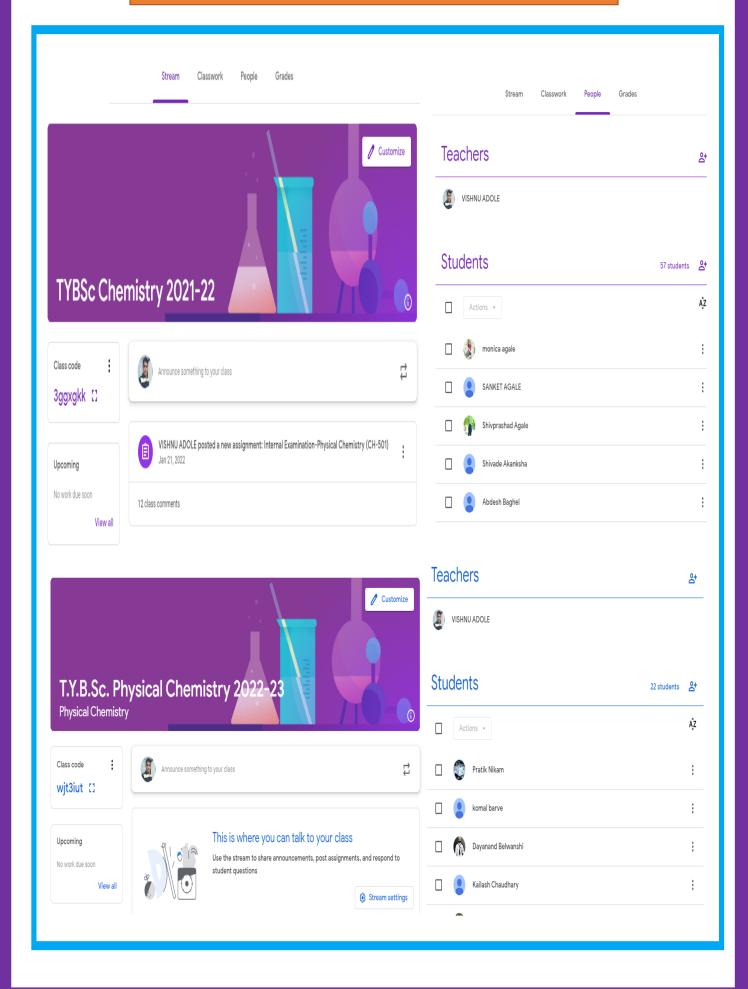

Karmaveer Bhausaheb Hiray

Mahatma Gandhi Vidyamandir's

## Loknete Vyankatrao Hiray Arts, Science & Commerce College

Affiliated to S.P.P. Uni., Pune Id. No. PU/NS/ASC/018 [1971]
Website: www.lvhcollege.com e-mail: lvhcollege@gmail.com

Re-Accredited by NAAC with 'A' Grade Best College Award 2017 (S.P. Pune University)

# ICT enabled teaching learning





















## **Digital interactive board**

















# Digital pen tablet





# Online platforms like Zoom, Stream yard, Google meet



# Online platforms like Zoom, Stream yard, Google meet





# Online platforms like Zoom, Stream yard, Google meet, Teachmint



## **Google classrooms**



## **Google classrooms**







## Virtual library classrooms





# Online platforms SWAYAM-NPTEL and e-PG pathshala





## NPTEL Local Chapter (4573) IIT Powai

| Kothawade                           |                            |                | Power System                                                                                                     |    |                    |        |         |             |         |           |      |                 |
|-------------------------------------|----------------------------|----------------|------------------------------------------------------------------------------------------------------------------|----|--------------------|--------|---------|-------------|---------|-----------|------|-----------------|
| Dr. Arti<br>Chudam